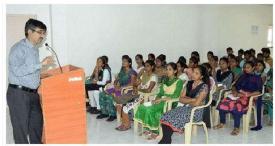

#### MADANAPALLE INSTITUTE OF TECHNOLOGY & SCIENCE

(UGC - AUTONOMOUS)

Report on

Guest Lecture on Sustainability in Road Infrastructure & Career Opportunities in Transportation Engineering

Organized by Dept. of Civil - MITS 17 September 2016

Submitted by: Mr. D. Sita Rami Reddy, Assistant Professor, Dept. of Civil Engineering.

Guest Speaker: Dr. M. Amaranatha Reddy, Associate Professor, Civil Engineering

Department, IIT Kharagpur

Attended: Total 95 Civil Engineering students are benefited from this guest lecture

The session was started at 10.30am. Mr. D. Sita Rami Reddy, presented a brief introduction of the resource person to audience. Dr. M. Amaranatha Reddy, resource person of the program, explained various specializations and recent advances in Civil Engineering in terms of tall buildings, air port construction, and dam construction. He emphasized on various learning procedures in present education through open courses, online books/research articles, distance education and certificate courses, learning by doing and problem solving concepts, and practical courses through internship programmers at CSIR labs, IITs, NITs, consultancy firms, construction industry. He focused on availability of various opportunities for Civil Engineering graduates in engineering service examination, central government organizations, state PWDs, research institutes, consultancy firms, construction industries, higher education in India and abroad and temporary positions as research assistant in IITs/NITs/other institutions. He also stressed on the importance of communication skills, IT exposure and domain knowledge for success.

Prof Reddy spoke about natural resource consumption, money investment, energy consumptions utilized in the construction of infrastructure projects and highlighted the necessity of application of sustainable approach in infrastructure projects. Prof Reddy made a presentation on the application of sustainability in road infrastructure through the usage of locally available materials, waste materials, use of efficient construction practices, use of reclaimed asphalt pavement material, recycled concrete aggregate, application of innovative pavement design methods and maintenance strategies. Vote of thanks was proposed by Dr. M. Chittaranjan, Professor, Civil Engineering department.