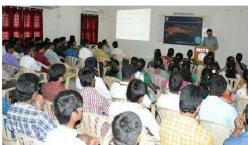

#### MADANAPALLE INSTITUTE OF TECHNOLOGY & SCIENCE

(UGC - AUTONOMOUS)

Report on

Guest Lecture on Sustainability in Road Infrastructure & Career Opportunities in Transportation Engineering

Organized by Dept. of Civil - MITS 17 September 2016

Submitted by: Mr. D. Sita Rami Reddy, Assistant Professor, Dept. of Civil Engineering.

Guest Speaker: Dr. M. Amaranatha Reddy, Associate Professor, Civil Engineering

Department, IIT Kharagpur

Attended: Total 95 Civil Engineering students are benefited from this guest lecture

#### Civil Engineering –the brightest choice

The Department of Civil Engineering organized a Guest Lecture on Sustainability in Road Infrastructure & Career Opportunities in Transportation Engineering on 17th September 2016. Dr. M. Amaranatha Reddy, resource person of the program, explained various specializations and recent advances in Civil Engineering in terms of tall buildings, airport construction, and dam construction. He emphasized on various learning procedures in present education through open courses, online books/research articles, distance education and certificate courses, learning by doing and problem solving concepts, and practical courses through internship programmers at CSIR labs, IITs, NITs, consultancy firms, construction industry. He focused on availability of various opportunities for Civil Engineering graduates in engineering service examination, central government organizations, state PWDs, research institutes, consultancy firms, construction industries, higher education in India and abroad in the session. Dr. M. Chittaranjan, Professor, and other faculty of Civil Engineering participated in the program.