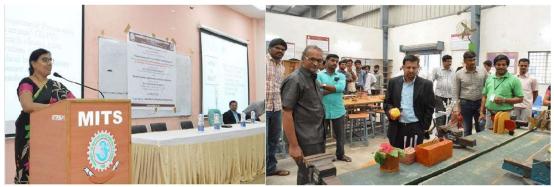

Submitted by: Prof. G. Hemanth Kumar, Research Professor and R&D Coordinator, Department of Mechanical Engineering

Department of Mechanical Engineering, MITS Madanapalle conducted a one-day workshop on 'DSIR Scheme - Promoting Innovations in Individuals Start-ups and MSMEs (PRISM) and Business Incubator Opportunities for faculty and students' in MITS campus in order to encourage the UG and PG students as well as faculty members towards the research project schemes of DSIR (PRISM) Govt. of India.

Mrs. D. Athar Samina Khan, Administrative Officer (student welfare), introduced the guests Prof. P. Uma Maheswari Devi, Coordinator, TOCIC, Sri, Padmavati Mahila Visvavidyalayam, Tirupati, Chittor, Andhra Pradesh, and Mr. Y. Mallikarjuna Reddy, Chief Executive Officer, SSIIE - Technology Business Incubator, Sri Padmavati Mahila Visvavidyalayam, Tirupati.

The workshop was conducted in to two sessions i.e. FN and AN. Prof. P. Uma Maheswari Devi made a detailed and informative presentation in FN session whereas Mr. Y. Mallikarjuna Reddy took the afternoon (AN) session. Professor Uma made a speech about the importance of DSIR (PRISM) scheme as a keynote. The presentation was related to writing the proposal and submitting in DSIR (PRISM) scheme (Phase I and II) of Govt. of India for financial supports. The workshop highlighted the different schemes of DSIR (PRISM) for financial support to the research proposal of students as well as faculty members. It encouraged the participant for new innovation in all areas of science and technologies with the possibilities of conversion of the innovative ideas in to the real products. She gave several example of the successfully completed project under DSIR (PRISM) scheme with the conversion of the innovative ideas in to the commercial products. Out of several examples, a few of them were "design and development of machine for designing borders of the saree, crop cutting machine for agriculture, development of drugs for medical applications etc." The scheme of DSIR (PRISM) consists of the financial support of 2 to 50 lakhs for conversion of the innovative ideas into the commercial products. After completion of each session many of the faculty and students interacted with Professor Uma regarding the procedure to submit the proposal. The resource persons encouraged the students and faculty members to write the innovative research proposal and to submit it in DSIR (PRISM) scheme for the financial support. Nearly 40 research proposals were expected from different departments of the institution. Prof. P. Uma promised to recommend and defend the research proposals from MITS in DSIR review committee if the proposal is highly innovative. Prof. P. Uma and Mr.Y. Mallikarjuna Reddy visited first year project expo in our Central workshop. They appreciated the efforts of the first year students and the staff for their sincere work to the project.

In AN session Mr. Y. Mallikarjuna Reddy delivered the talk on the opportunities for technology business incubations and development of the innovative ideas in to commercial products. He explained the process of the technology business incubations in detail and enlightened the possibilities to convert the innovative ideas in to the commercial products. He encouraged the students for technology business incubation with some example and video clips.